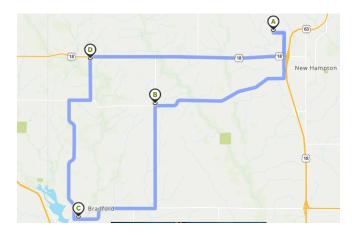

## **Tractor Route**

Setup for Ride and Breakfast: Airport Lake Tractor Pull Grounds 2047 190th St, New Hampton, IA 50659