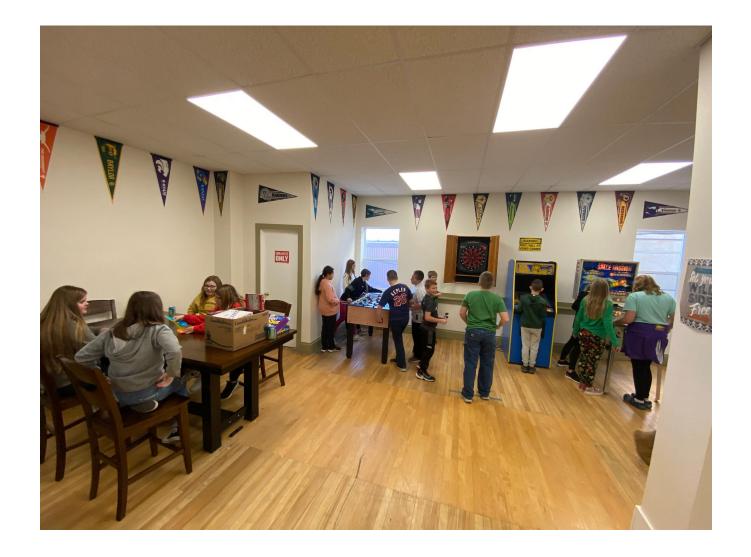

rt last Monday was well attended and was a great showcase of what choir and band have been busy with this semester.
- 6. Outfly Fun was had on 11/23. Students enjoyed an assembly with grade level activities, time at the CWC, and a movie.
- 7. Students that sold over \$1,000 in gift cards participated in our fundraiser party at the Main Event on Main Street. Students had a blast enjoying pizza, playing board games, dancing, playing arcade games, pool, ping pong, darts, bags and many more cooperative games. It was great to recognize the great effort from these 56 students. (See Pictures)
- 8. Lastly, Just want to say thank you to all as I am reminded everyday of how great a place this is to work at. Thank you for allowing our students the opportunities they get here at New Hampton CSD.